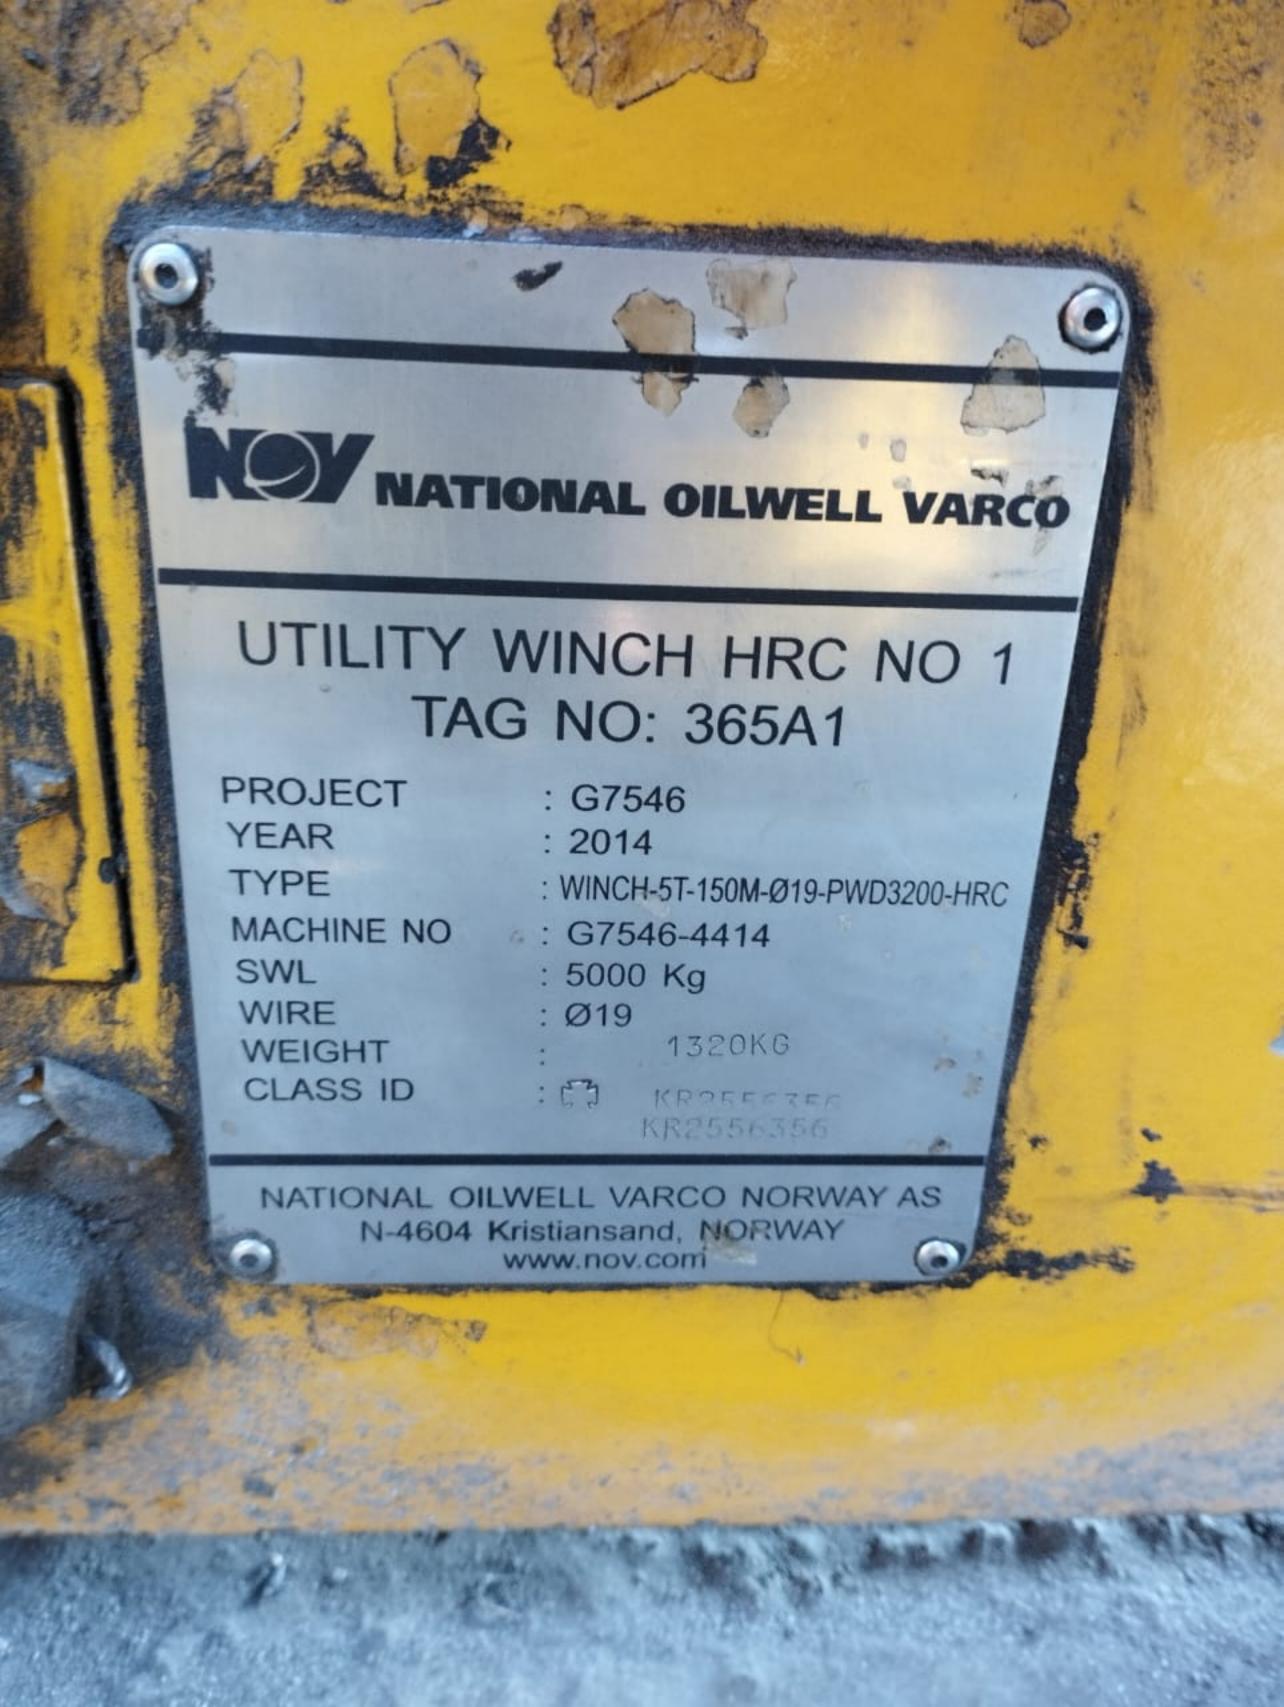

### UTILITY WINCH HRC NO 2 TAG NO: 365A2

PROJECT : G7547

YEAR : 2014

TYPE: WINCH-5T-150M-Ø19-PWD3200-HRC

MACHINE NO : G7547-4414

SWL : 5000 Kg

WIRE : Ø19

WEIGHT: 1320KG

CLASS ID : 门 KR2556356