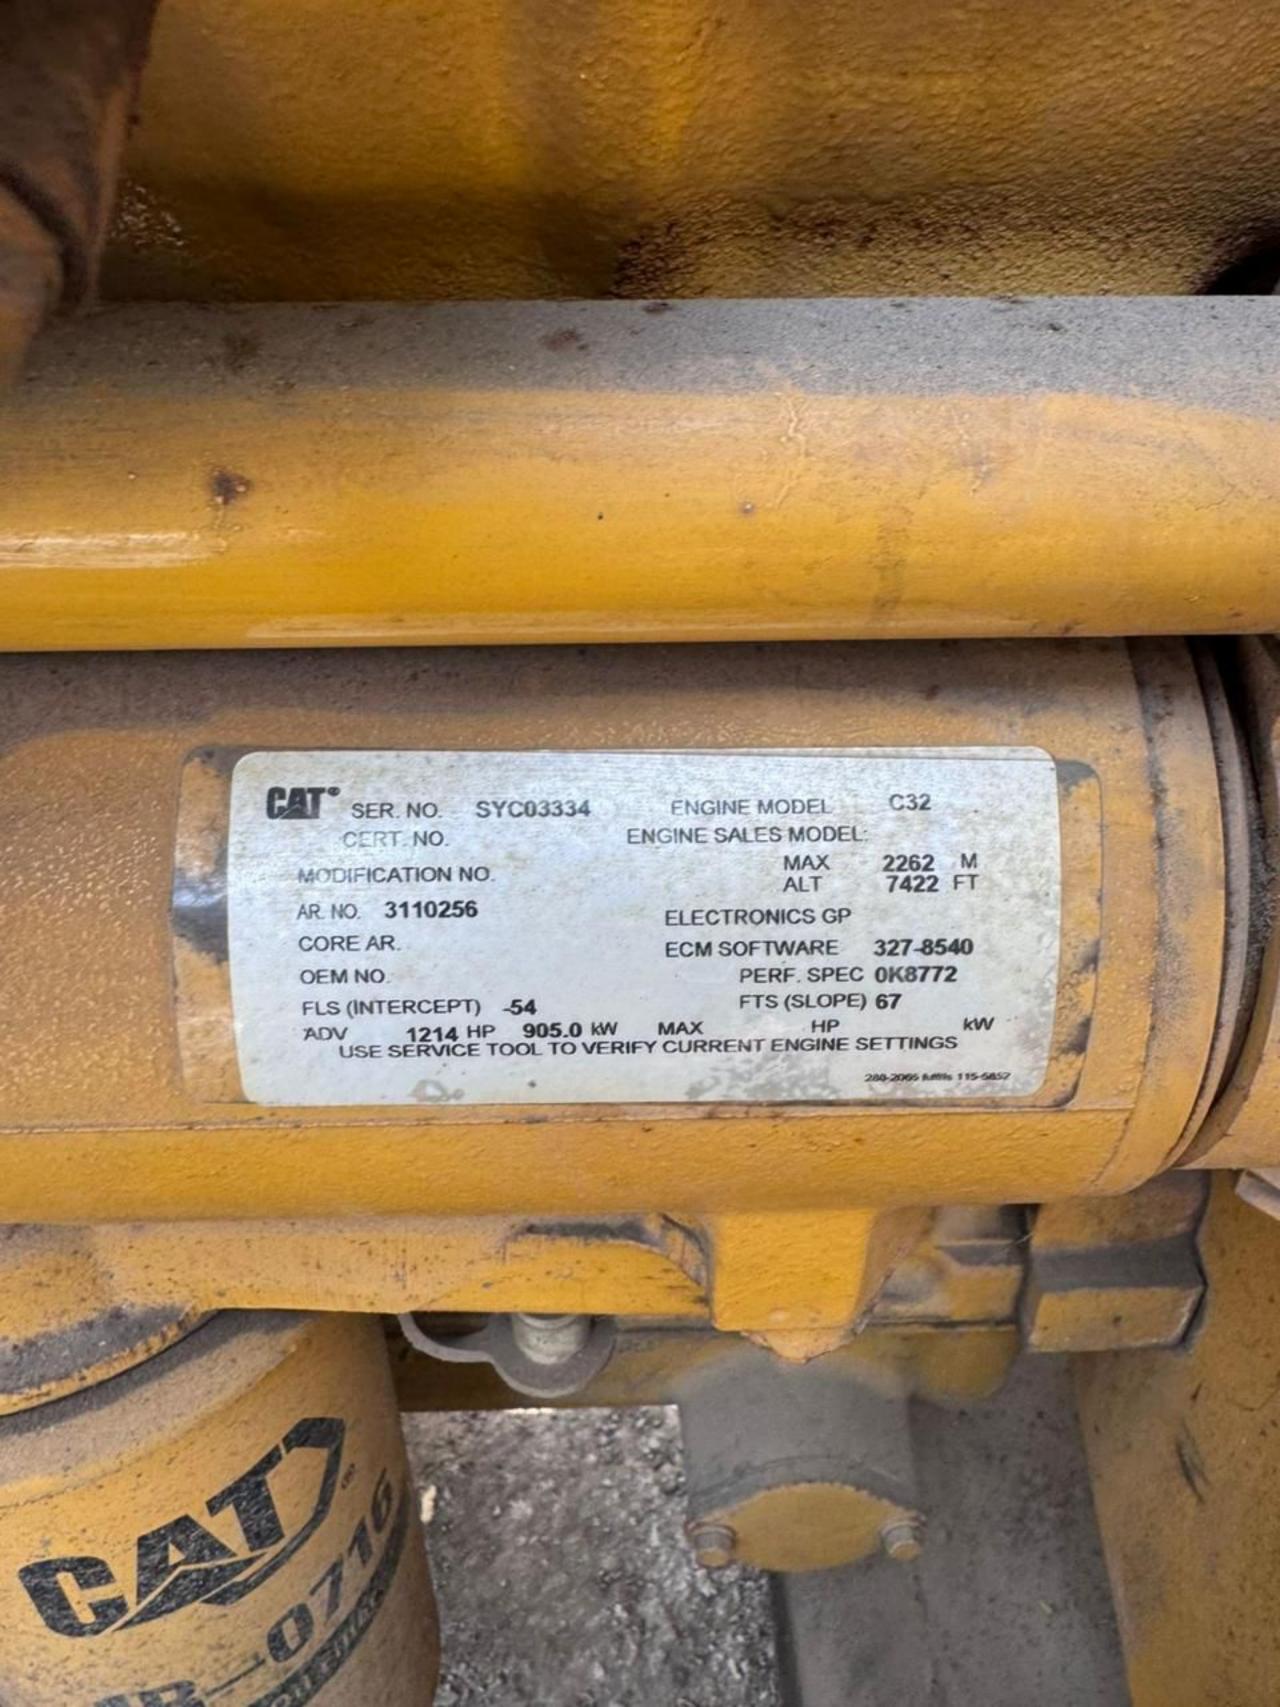

Insulation Class H

Enclosure Type:

Include Serial Number and Generator Part Number from generator serial number plate when ordering parts and in correspondence.

Gen S/N:

G5C01884

ESO: DCFYX

118-8452 2