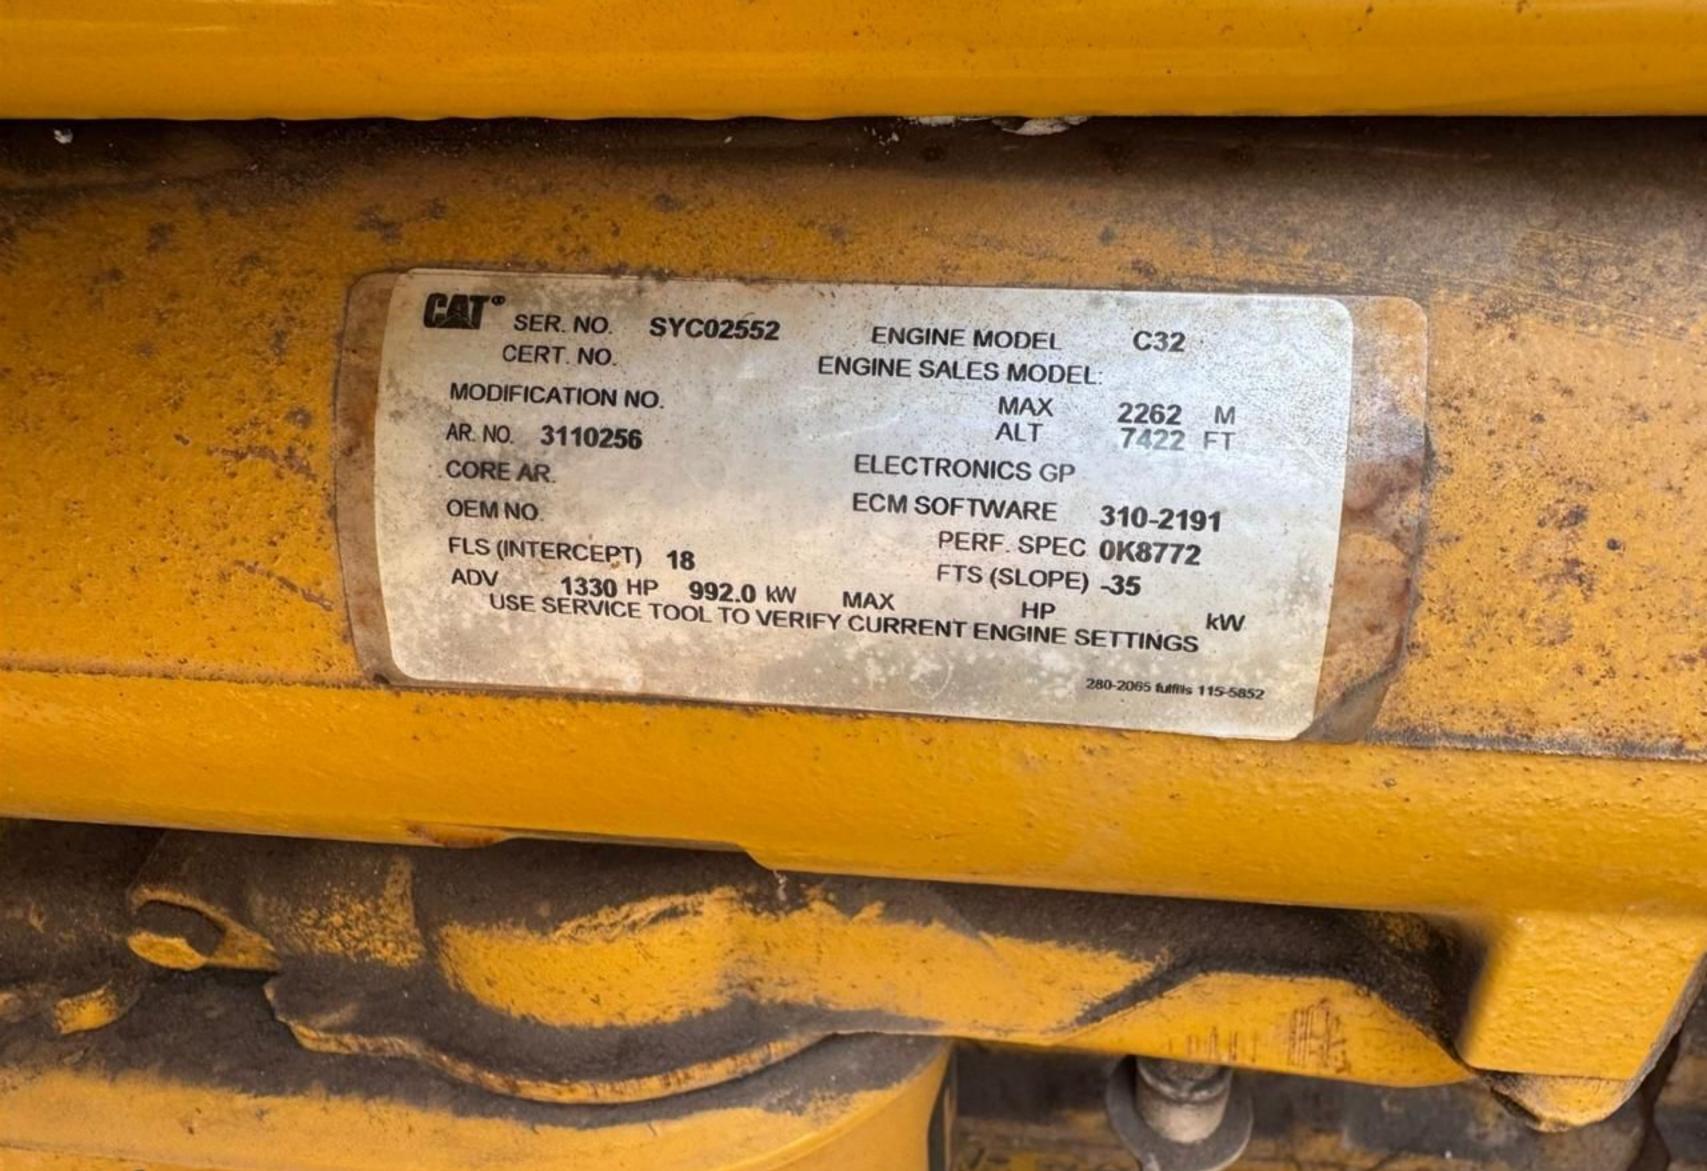

rator Part Number from generator serial number plate when ordering parts and in correspondence.

Gen 8/N:

G5C02392

ESO: DFHBQ

118-8452 2

GENERATOR SET

Engine Model

Year \_ 2008

808

0.8 COS Ø

50 Hertz

Prime X

Standby

Continuous

## Generator Data Generator Data Description

12 Wire 3 Phase

X Wye

Delta

X Series

Parallel

Generator

415 Volts 1405 Amps

Sub-Transient X"D .1384 Per Unit .0236 Ohms

Transient X'D .205 Per Unit .035 Ohms

Excitation 29 Volts 6.2 Amps

893 Frame 1500 Rev/Min

Maximum Temperature Rise

C By Resistance 105

C Ambient 40

1000 Meters Altitude

Insulation Class H

Enclosure Type:

Include Serial Number and Generator Part Number from generator serial number plate when ordering parts and in correspondence.

Gen S/N:

G5C01884

ESO: DCFYX

118-8452 2