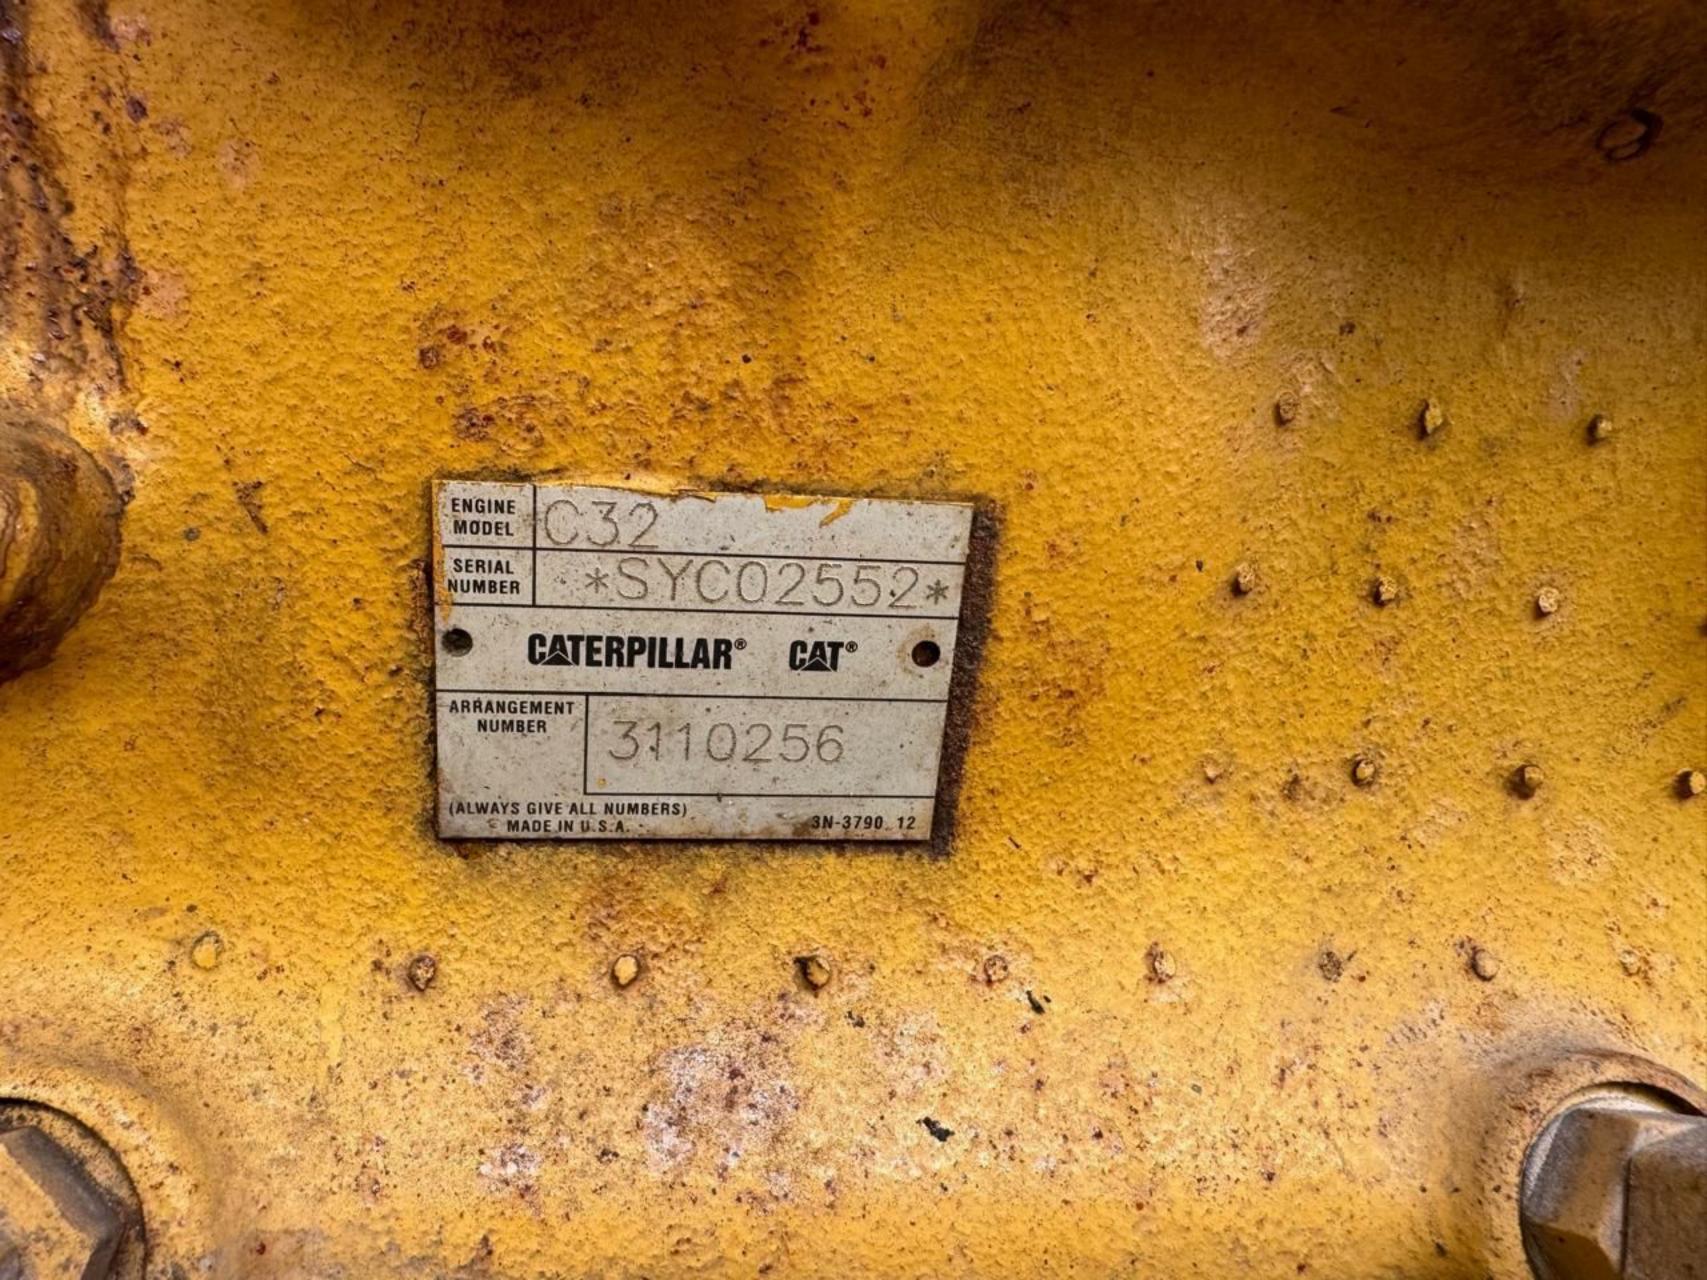

## Enclosure Type:

Include Serial Number and Generator Part Number from generator serial number plate when ordering parts and in correspondence.

Gen 8/N:

G5C02392

ESO: DFHBQ

118-8452 2

GENERATOR SET

Engine Model