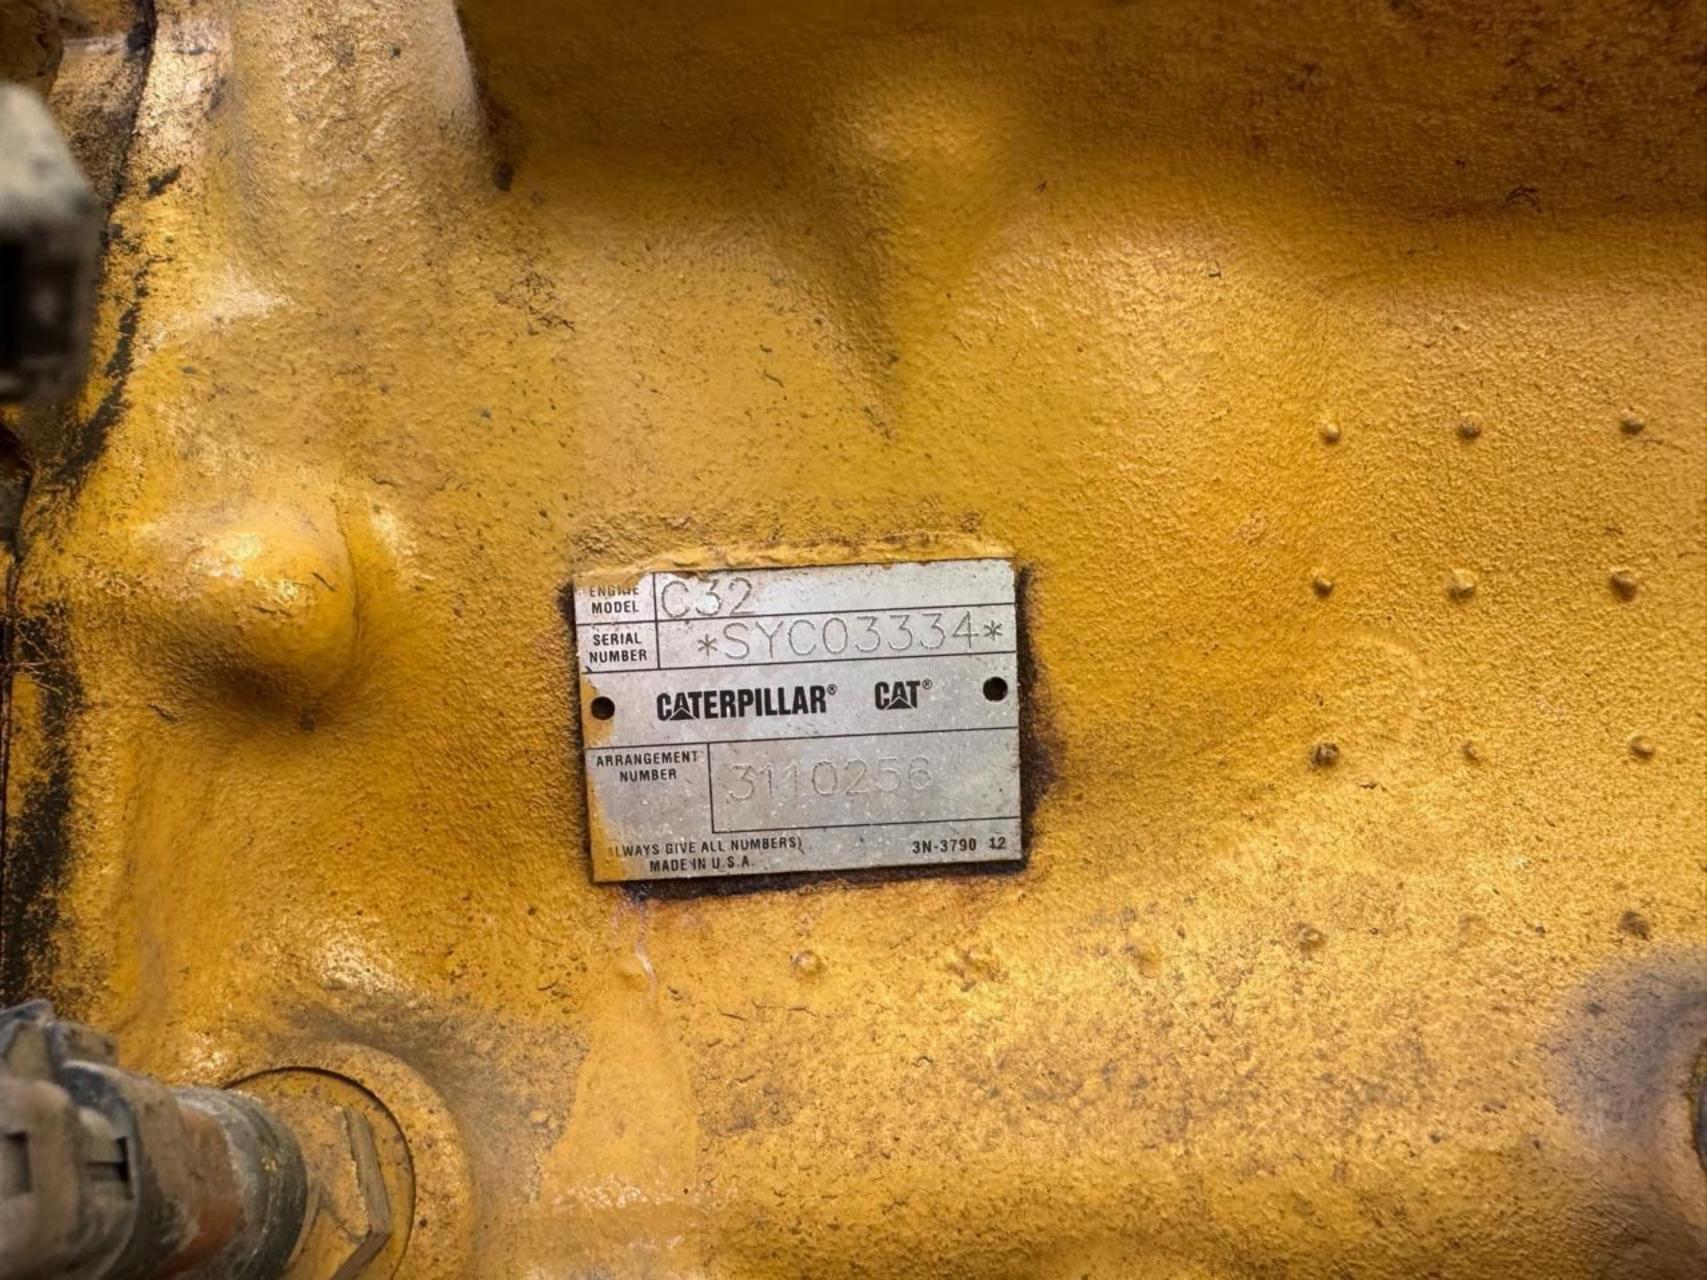

Insulation Class H

Enclosure Type:

Include Serial Number and Generator Part Number from generator serial number plate when ordering parts and in correspondence.

Gen S/N:

G5C01884

ESO: DCFYX

118-8452 2